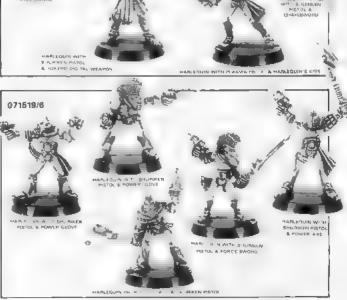

### 071519 ELDAR

EACH TRADE SLEEVE CONTAINS 2 EACH OF 6 DIFFERENT BLISTERS

-----

071519/4

AN MOT FAIL MILL

071519/5

FORCE BWORD

RIEQUIN AVATOR

NARLEQUIN WARLIN & SOF LAS PEROL & NARLEQUIN & SOO

NUMBER STORE

1

PILICA SHUMEEN PILICA FONCE SWORD

PERSON OF STREET

Copyright 1969 Games Workshop Ltd. All rights reserved.